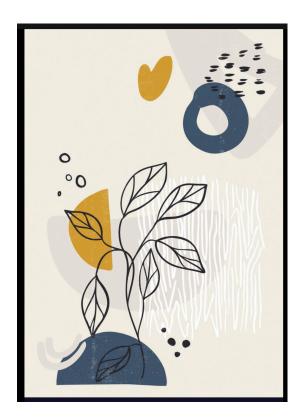

## Art Show Poster Process Book

**Emily Hayes** 

Inspiration: Bohomian themes, organic geometric shapes, earthier tones

Palette: slightly bolder earth tone, monochromatic

Color blocks and geomtric shapes; organic plantlike shapes, "imperfect" line work; text with sketchy texture