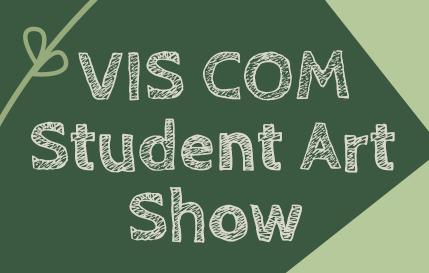

## Art Show Poster Process Book

**Emily Hayes** 

Inspiration: Bohomian themes, organic geometric shapes, earthier tones

Palette: slightly bolder earth tone, monochromatic

Color blocks and geomtric shapes; organic plantlike shapes, "imperfect" line work; text with sketchy texture