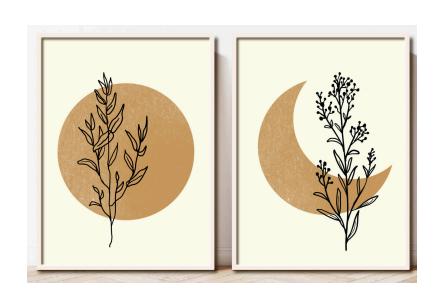

## Art Show Poster Process Book

**Emily Hayes** 

Inspiration: Bohomian themes, organic geometric shapes, earthier tones

Palette: slightly bolder earth tone, monochromatic

Color blocks and geomtric shapes; organic plantlike shapes, "imperfect" line work; text with sketchy texture