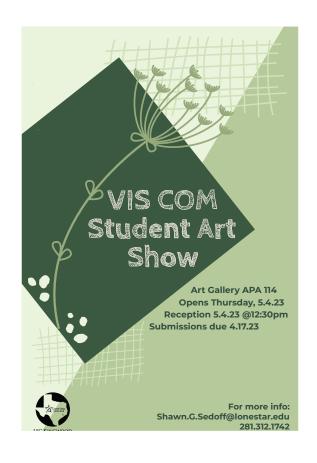

## Art Show Poster Process Book

**Emily Hayes** 

Inspiration: Bohomian themes, organic geometric shapes, earthier tones

Palette: slightly bolder earth tone, monochromatic

Color blocks and geomtric shapes; organic plantlike shapes, "imperfect" line work; text with sketchy texture

Art Gallery APA 114 Opens Thursday, 5.4.23 Reception 5.4.23 @12:30pm Submissions due 4.17.23

For more info: Shawn.G.Sedoff@lonestar.edu 281.312.1742

Mari

Art Gallery APA 114
Opens Thursday, 5.4.23
Reception 5.4.23 @12:30pm
Submissions due 4.17.23

For more info: Shawn.G.Sedoff@lonestar.edu 281.312.1742