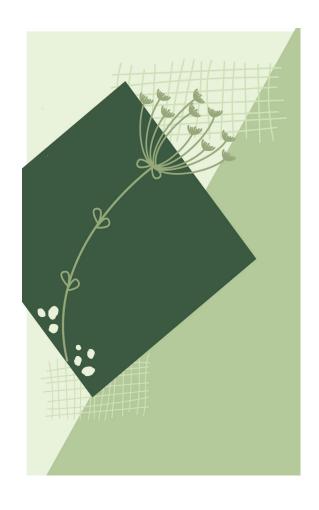

## Art Show Poster Process Book

**Emily Hayes** 

Inspiration: Bohomian themes, organic geometric shapes, earthier tones

Palette: slightly bolder earth tone, monochromatic

Color blocks and geomtric shapes; organic plantlike shapes, "imperfect" line work; text with sketchy texture