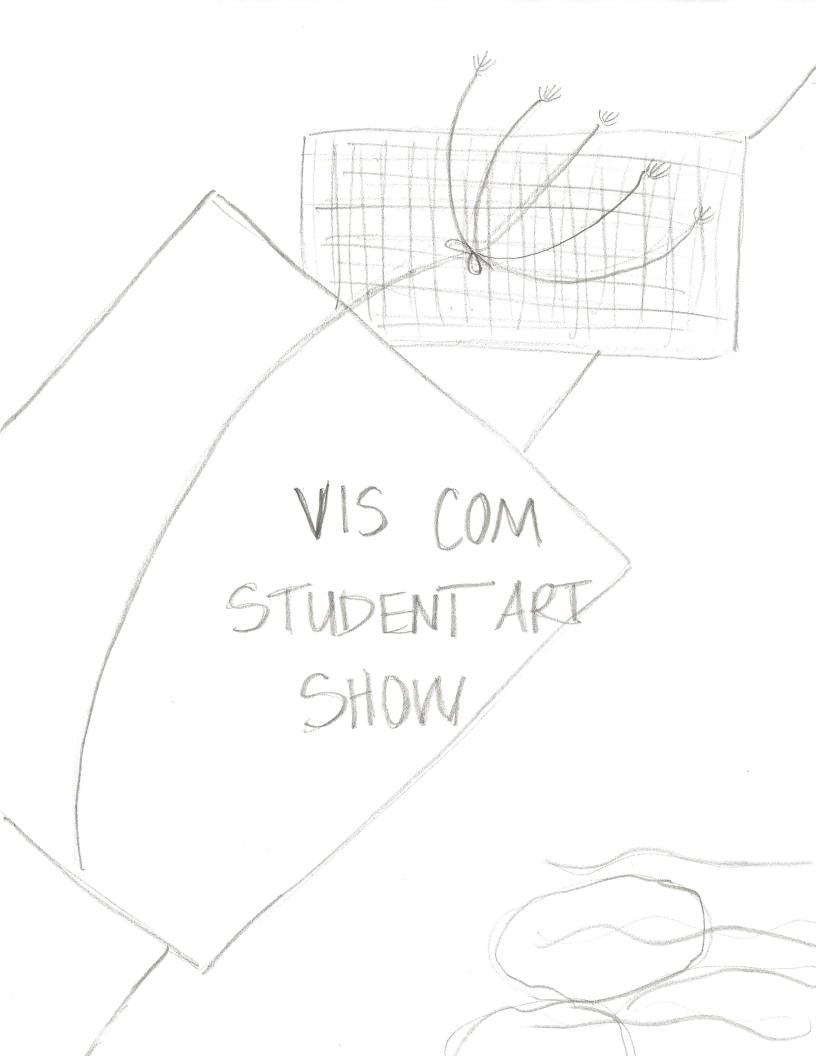

## Art Show Poster Process Book

**Emily Hayes** 

Inspiration: Bohomian themes, organic geometric shapes, earthier tones

Palette: slightly bolder earth tone, monochromatic

Color blocks and geomtric shapes; organic plantlike shapes, "imperfect" line work; text with sketchy texture